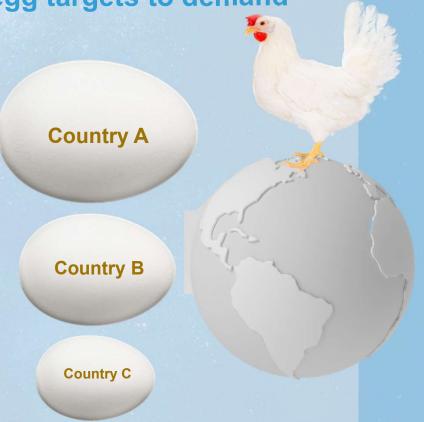

## Get whatever egg weight you need

Use lighting programs to customize egg targets to demand

Tell us what you need and what your local markets demand, and we help to make it happen!

- 1. We learn your optimum egg size target: We make the study of the best egg size target to maximize your production.
- 2. We learn about your individual rearing and production set up.
- 3. We offer you an individually tailored lighting program recommendation you apply to get the desired results