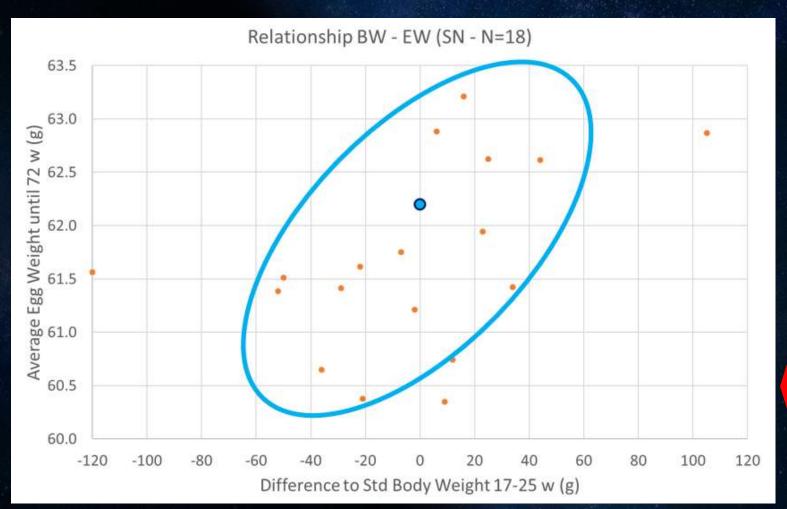

Big eggs come from big layers – quality layers transform and uplevel feed very effectively into 4 times higher value!