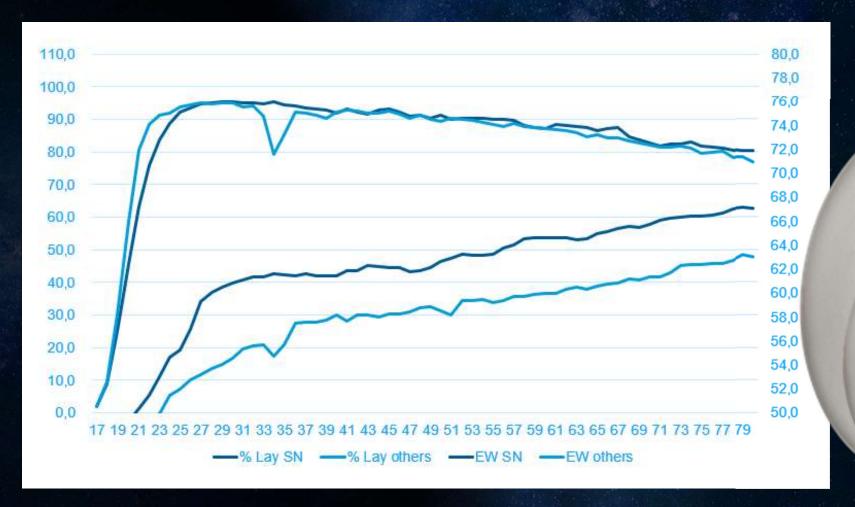

Production Data until 100 weeks (HH Std)

EHH: 473 Eggs

EM: 29.98 kg

Avg EW: 63.5 g

## Adapts to different productions

EHH at 72 w

**Turkey: 344.1** 

Netherlands: 334

Philippines: 325

Std: 328