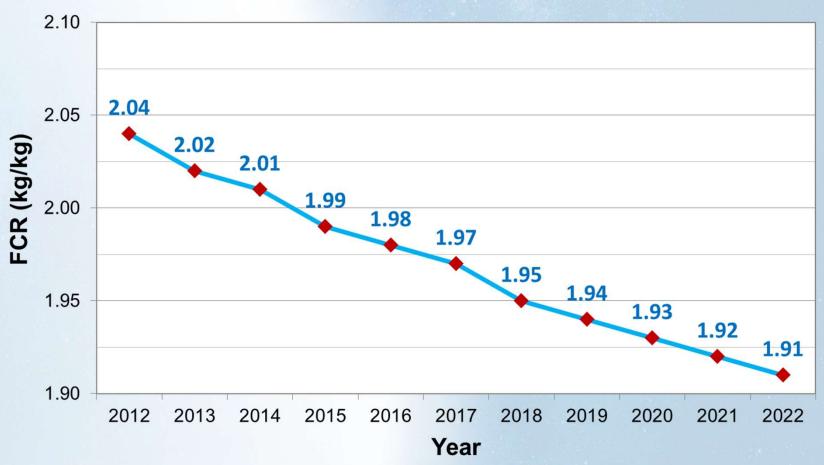

#### **Special Strengths:**

- ✓ Outstanding egg mass production
- ✓ Excellent feed efficiency (kg/kg)
- ✓ Large egg weight(L+XL)

Advantage: Additional income for bigger eggs

Footprint: NL, RU, PH, GT, HN, TR, ...