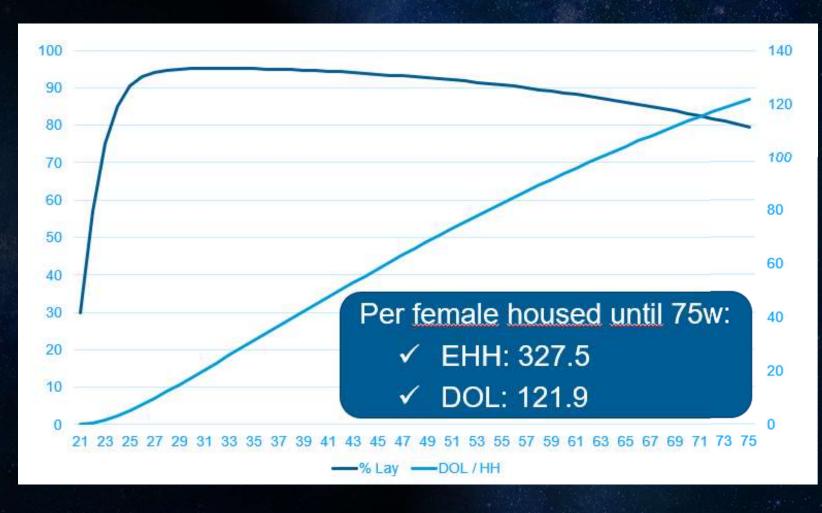

Production Data until 100 weeks (HH Std)

EHH: 473 Eggs

EM: 29.98 kg

Avg EW: 63.5 g