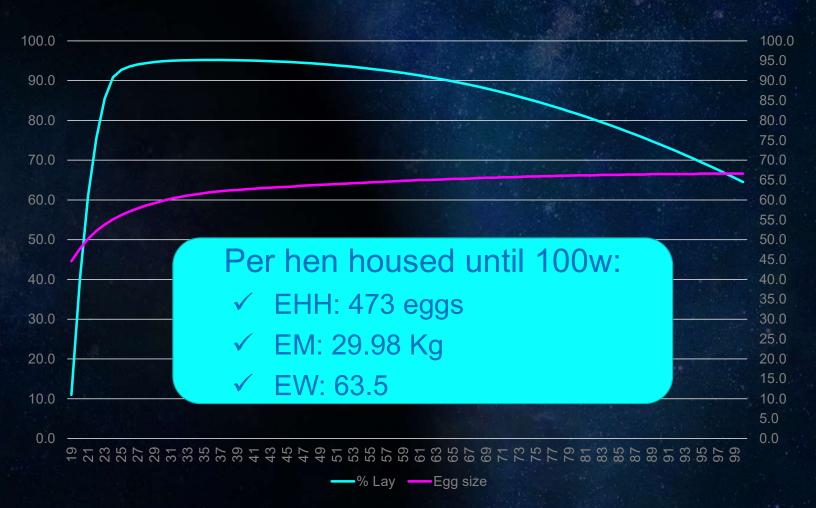

Production Data until 100 weeks (HH Std)

EHH: 473 Eggs

EM: 29.98 kg

Avg EW: 63.5 g