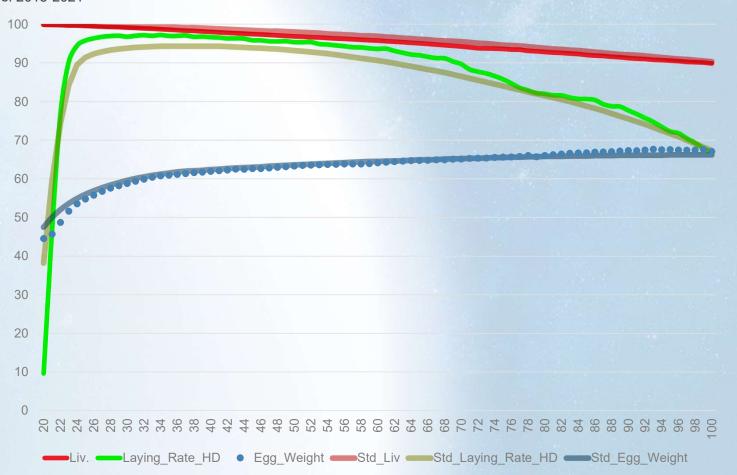

#### **H&N Super Nick in Cage-Free Systems in Europe**

**Average Performance** 

Countries: Germany; Switzerland; The Netherlands

No. Flocks: 49

No. Birds: 4,200,000 Years: 2015-2021