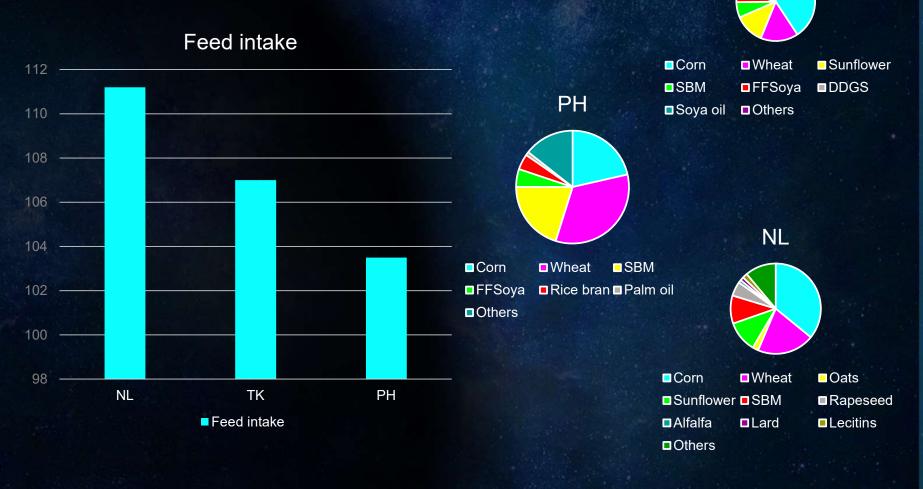

### Super Nick adjusts correct feed intake to different diets

- We select the birds to have the right feed intake for the maximum production.
- We deliver a bird that can adapt its target feed intake to:
  - 1. Different nutrient concentration of diets
  - 2. Different raw materials

# Adapts to different feeds

TK