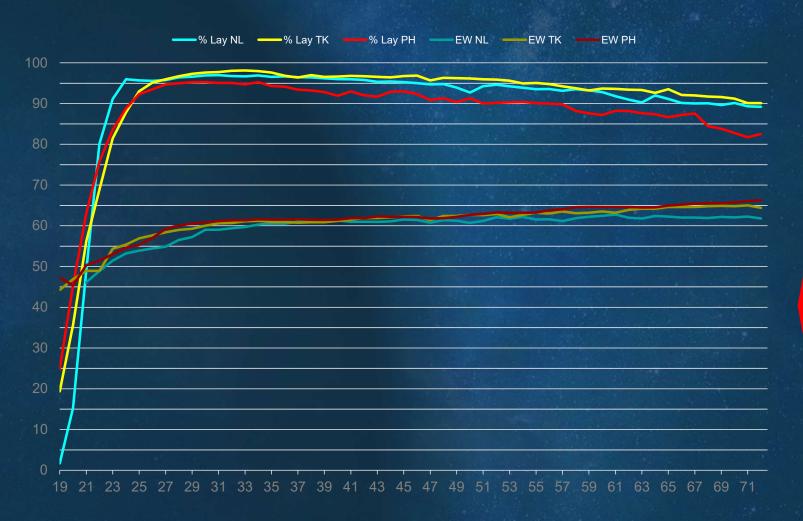

## Adapts to different productions

EHH at 72 w

**Turkey: 344.1** 

Netherlands: 334

Philippines: 325

Std: 328

# Adapts to different feeds

TK