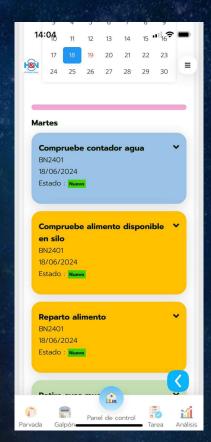

## **Task Management**

- Daily Task
  - Data registration
- Check done/undone tasks
- User management
- Data review
- Fix the problems
- Support and uploads