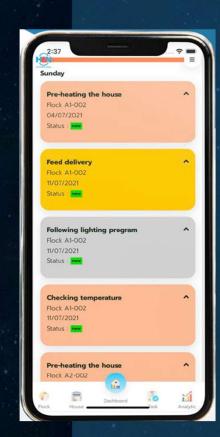

## **Task Management**

- Daily Task
  - Data registration
- Check done/undone tasks
- User management
- Data review
- Fix the problems
- Support and uploads