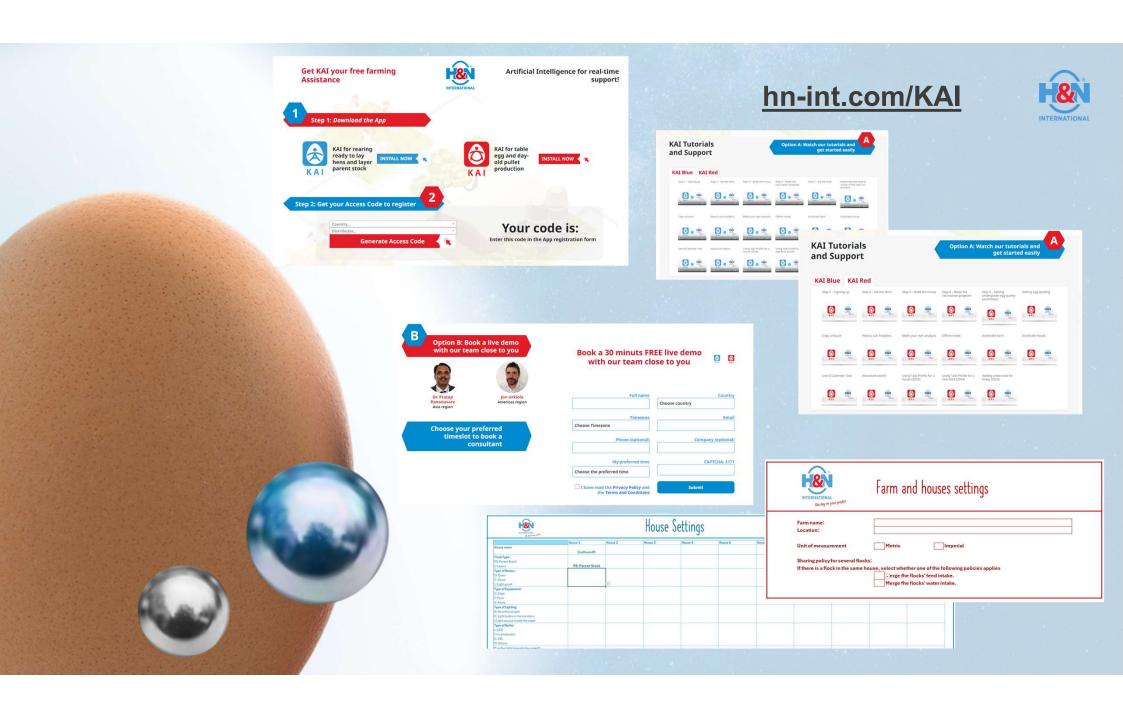

### Como descargar KAI...y código de activación

### **Creating the farm**

- Create a Farm
- Create a House
- Create the tasks to add
  - Vaccination Program
  - Task Profile
- Create the Flocks

## **Task Management**

- Daily Task
  - Data registration
- Check done/undone tasks
- User management
- Data review
- Fix the problems
- Support and uploads