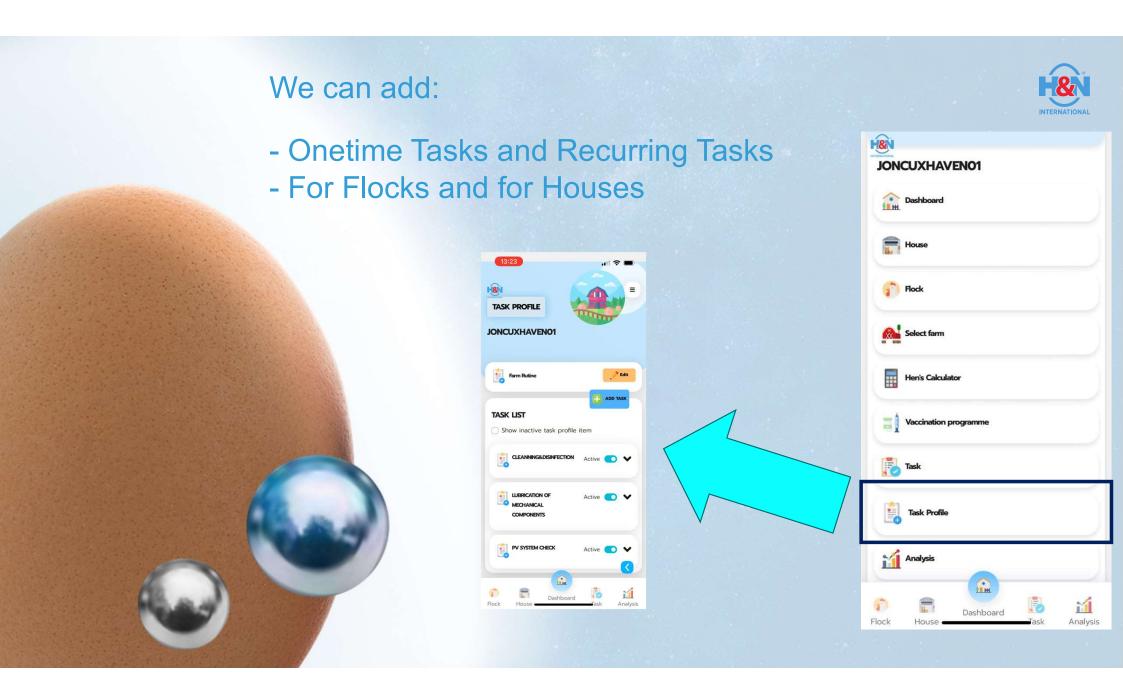

### **Creating the farm**

- Create a Farm
- Create a House
- Create the tasks to add
  - Vaccination Program
  - Task Profile
- Create the Flocks

## **Task Management**

- Daily Task
  - Data registration
- Check done/undone tasks
- User management
- Data review
- Fix the problems
- Support and uploads