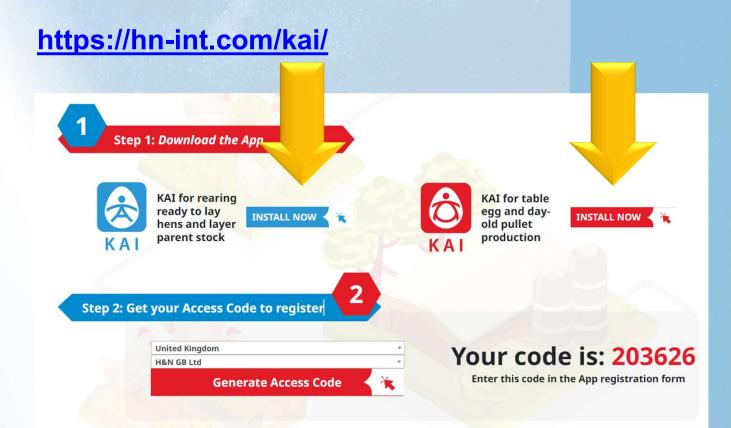

#### The market's only layer farming assistant

- KAI tells you exactly how to handle to pullets and layers
- KAI serves as your daily Task Reminder
- · KAI issues early warnings if any parameters could go wrong
- KAI even works on-line and data-syncs automatically after
- KAI works in any kind of farm, big or small
- KAI is open to all breeds of all layer brands
- KAI is entirely for free including free trainings!





### Kai Blue



Rearing

### Kai Red



Production





### Como descargar KAI...y código de activación







### **Creating the farm**

- Create a Farm
- Create a House
- Create the tasks to add
  - Vaccination Program
  - Task Profile
- Create the Flocks







## **Task Management**

- Daily Task
  - Data registration
- Check done/undone tasks
- User management
- Data review
- Fix the problems
- Support and uploads













### can KAI help us in actual production?



how?



And KAI is getting support to you



### can KAI help us in actual production?



#### how?



And KAI is getting support to you



# Thank you for your attention



H&N International

Making your success the center of our universe



Follow us on LinkedIn **H&N International GmbH** 





Find out more about **KAI farming assistance**