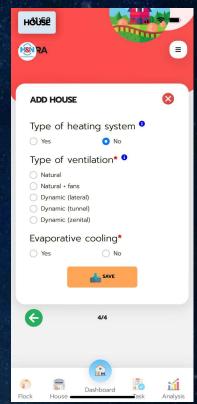

### **Creating the farm**

- Create a Farm
- Create a House
- Create the tasks to add
  - Vaccination Program
  - Task Profile
- Create the Flocks