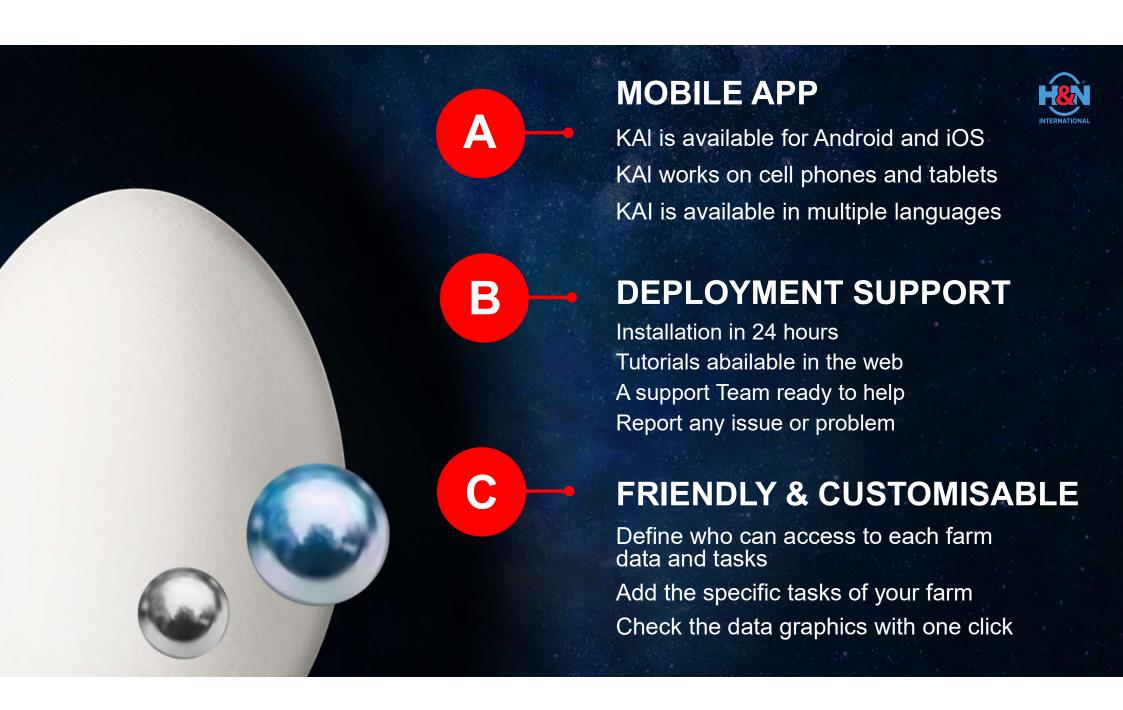

#### The market's only layer farming assistant

- KAI tells you exactly how to handle to pullets and layers
- KAI serves as your daily Task Reminder
- · KAI issues early warnings if any parameters could go wrong
- KAI even works on-line and data-syncs automatically after
- KAI works in any kind of farm, big or small
- KAI is open to all breeds of all layer brands
- KAI is entirely for free including free trainings!