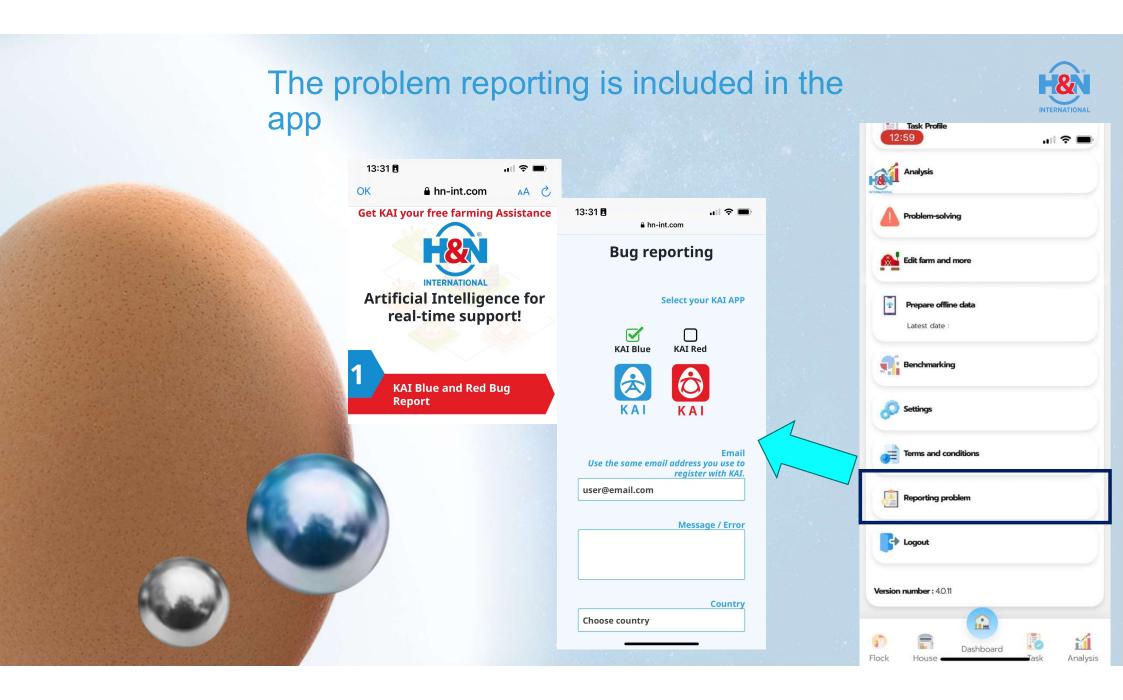

## **Task Management**

- Daily Task
  - Data registration
- Check done/undone tasks
- User management
- Data review
- Fix the problems
- Support and uploads