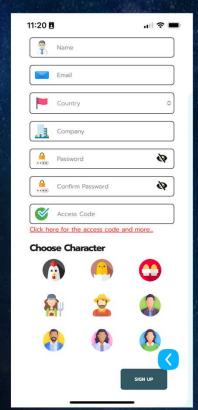

#### The market's only layer farming assistant

- KAI tells you exactly how to handle to pullets and layers
- KAI serves as your daily Task Reminder
- · KAI issues early warnings if any parameters could go wrong
- KAI even works on-line and data-syncs automatically after
- KAI works in any kind of farm, big or small
- KAI is open to all breeds of all layer brands
- KAI is entirely for free including free trainings!





### Kai Blue



Rearing

### Kai Red



Production





### Como descargar KAI...y código de activación







### **Creating the farm**

- Create a Farm
- Create a House
- Create the tasks to add
  - Vaccination Program
  - Task Profile
- Create the Flocks







## **Task Management**

- Daily Task
  - Data registration
- Check done/undone tasks
- User management
- Data review
- Fix the problems
- Support and uploads













### can KAI help us in actual production?



how?



And KAI is getting support to you



### can KAI help us in actual production?



#### how?



And KAI is getting support to you



# Thank you for your attention



H&N International

Making your success the center of our universe



Follow us on LinkedIn **H&N International GmbH** 





Find out more about **KAI farming assistance**