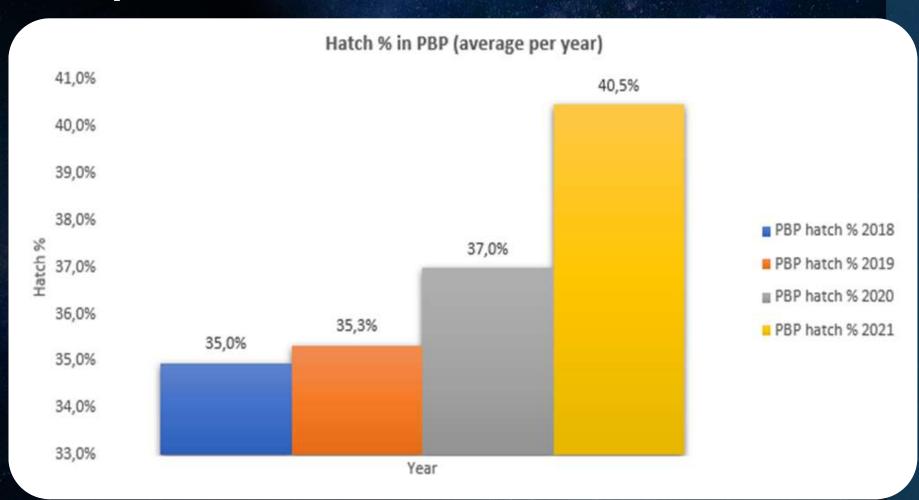

ROI - GET GREAT INCOME AT MINIMAL COSTS**







**High productive H&N** birds take a positive impact on your cost of production: They grow egg numbers and margins alike!



## INTERNATIONAL

#### Nick Chick adjusts correct feed intake to different diets

- We select the birds to have the right feed intake for the maximum production.
- We deliver a bird that can adapt its target feed intake to:
  - 1. Different nutrient concentration of diets
  - 2. Different raw materials







### A bird driving efficiency to excellence

Continuous selection ensures adaptability stays ahead







## **Egg Shell Strength Development**

### Continuous improvement of saleability year over year









### Best Flock - 2023











## Comparative before and after





### Comparative before and after



### KAI – Layer farming assistance 4.0

#### Manage your farm and flock data via your mobile phone

- KAI is a real Layer Farming Assistant based on Artificial Intelligence.
   Easy and user friendly like an App, professional like a poultry expert
- KAI helps you to customize your production target-oriented and error-free: Blue for Layer Management, Red for egg production
- KAI programs your daily farm-activities and reminds you (and your staff) of due tasks and procedures via smart phone
- KAI ensures early detection of production problems and helps to prevent damage by consulting by push-messages
- KAI is flawlessly scalable and offers seamless connectivity exchange data easily between devices and forget about re-writing spreadsheets manually











# Thank you for your attention