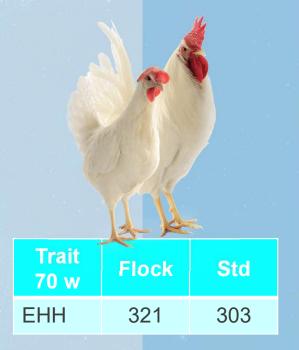

Production Data until 100 weeks (HH Std)

EHH: 486 Eggs

EM: 29.3 kg

Avg EW: 60.3 g