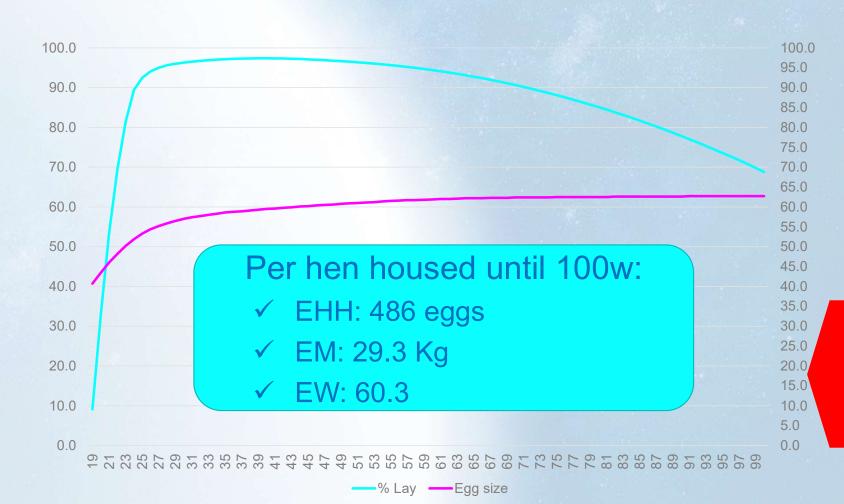

Production Data until 100 weeks (HH Std)

EHH: 486 Eggs

EM: 29.3 kg

Avg EW: 60.3 g

#### **CRYSTAL NICK – STANDARD PRODUCTION DATA**

Numbers of eggs and quick egg size