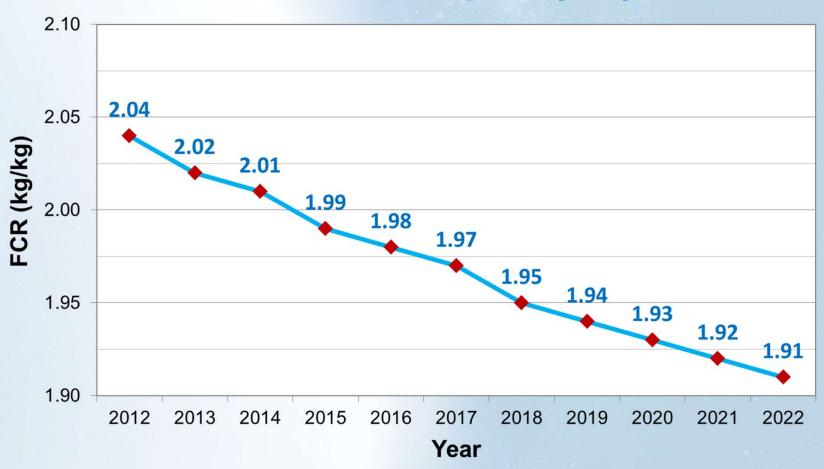

#### Nick Chick adjusts correct feed intake to different diets

- We select the birds to have the right feed intake for the maximum production.
- We deliver a bird that can adapt its target feed intake to:
  - 1. Different nutrient concentration of diets
  - 2. Different raw materials

### A bird driving efficiency to excellence

Continuous selection ensures adaptability stays ahead