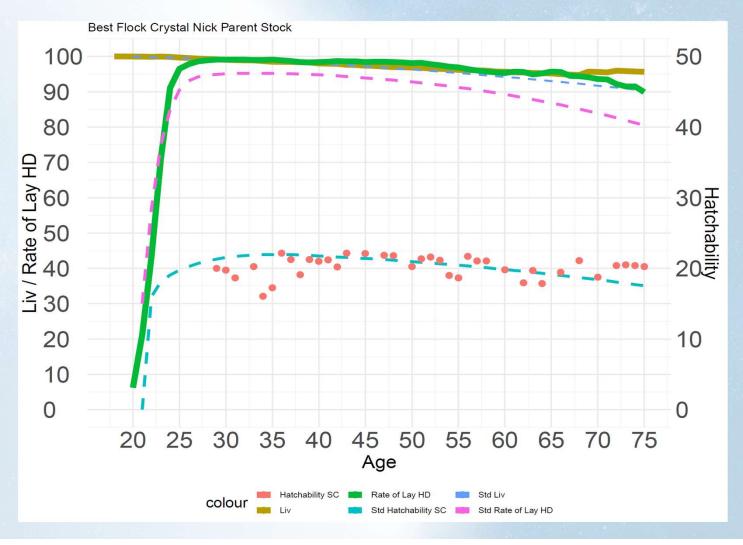

ICK – STANDARD PRODUCTION DATA**



Numbers of eggs and quick egg size

#### **ROI - GET GREAT INCOME AT MINIMAL COSTS**







**High productive H&N** birds take a positive impact on your cost of production: They grow egg numbers and margins alike!



## INTERNATIONAL

#### Nick Chick adjusts correct feed intake to different diets

- We select the birds to have the right feed intake for the maximum production.
- We deliver a bird that can adapt its target feed intake to:
  - 1. Different nutrient concentration of diets
  - 2. Different raw materials







### A bird driving efficiency to excellence

Continuous selection ensures adaptability stays ahead







## **Egg Shell Strength Development**

### Continuous improvement of saleability year over year









### Best Flock - 2023











## Comparative before and after





### Comparative before and after



### KAI – Layer farming assistance 4.0

#### Manage your farm and flock data via your mobile phone

- KAI is a real Layer Farming Assistant based on Artificial Intelligence.
   Easy and user friendly like an App, professional like a poultry expert
- KAI helps you to customize your production target-oriented and error-free: Blue for Layer Management, Red for egg production
- KAI programs your daily farm-activities and reminds you (and your staff) of due tasks and procedures via smart phone
- KAI ensures early detection of production problems and helps to prevent damage by consulting by push-messages
- KAI is flawlessly scalable and offers seamless connectivity exchange data easily between devices and forget abo