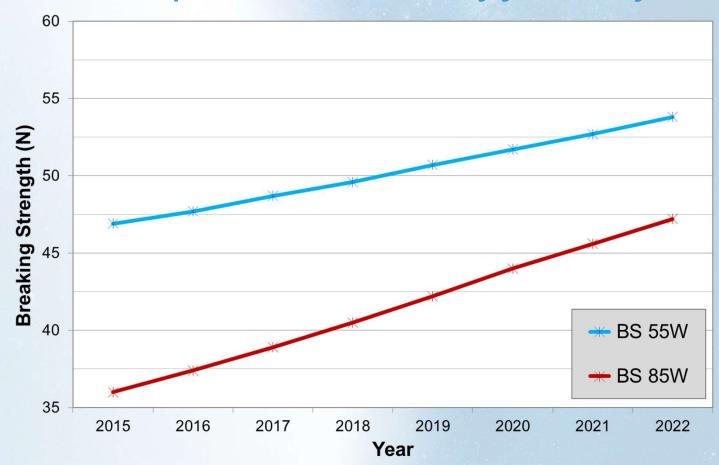

## **Egg Shell Strength Development**

### Continuous improvement of saleability year over year