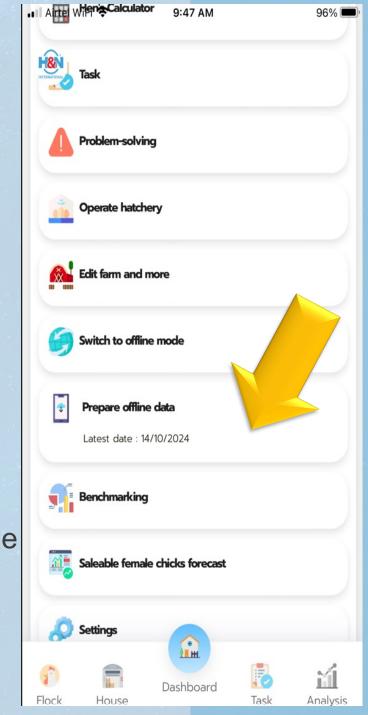

#### ...and much more that it does...

- Assign roles
- Veterinarian
- Nutritionist
- ☐ Farm Equipment (Data Entry)
- ☐ Tasks in offline mode... to be able to reach anywhere
- ☐ Are you the best producer in the country... of the region... or the