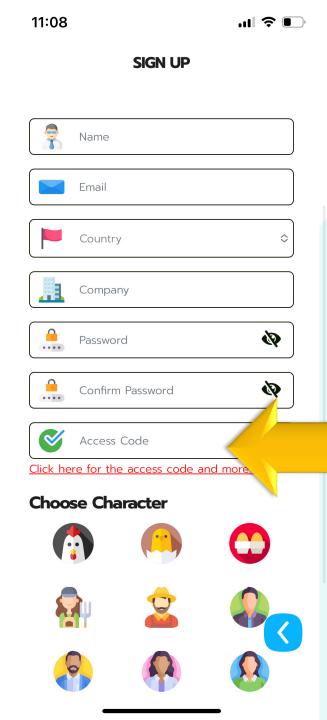

### Wi-Fi

Network name

password:

COD free internet

Not requerid

Questionary /form: user details, email, responsibility, farm details

Existing flock: send data in excel fExcel to Jon

Jon will create a user account, farm-house & flock with ongoing batches, and make set up within 24 hrs