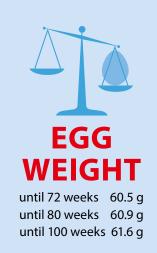

### Cumulative Egg Mass per Hen Housed

until 80 weeks 23.2 kg until 90 weeks 26.6 kg until 100 weeks 29.6 kg