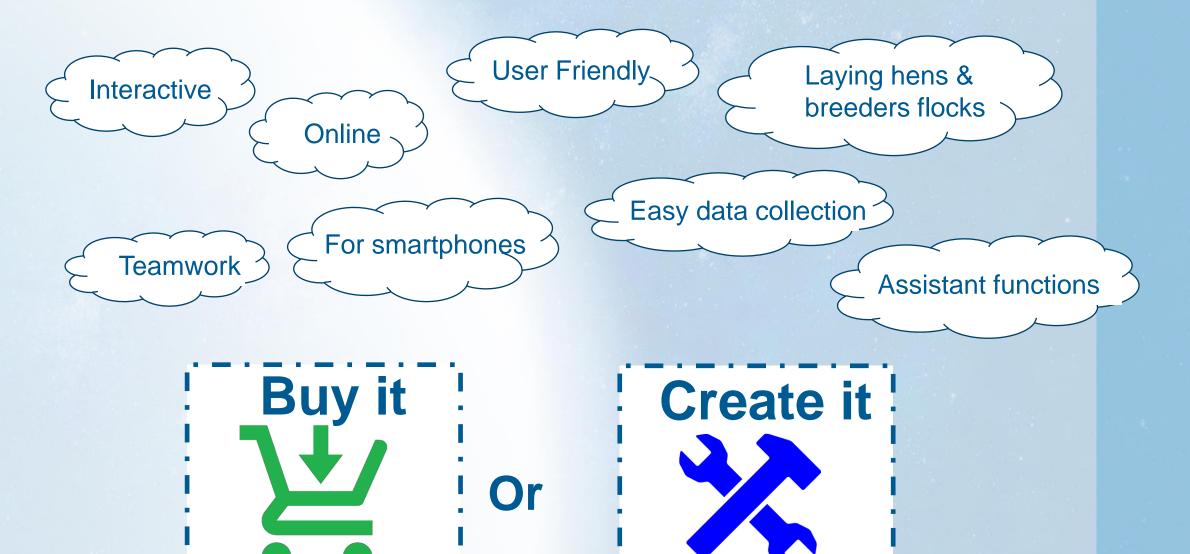

# KAI vs competitors

|                            | Vision <b>Egg</b> Hy-Line | FLOCKMAN4U | PRIMA | KAI |
|----------------------------|---------------------------|------------|-------|-----|
| Data collection            |                           |            |       |     |
| Graphics                   |                           |            |       |     |
| Mobile app                 | X                         | X          |       |     |
| Teamwork                   | X                         | ×          |       |     |
| <b>Assistant functions</b> | ×                         | X          | ×     |     |
| Problem solving            | X                         | ×          | X     |     |