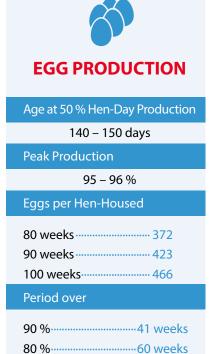

## **SUPER NICK** Performance standards

| LIVEABILITY                                                                                                                                                        |                            |  |
|--------------------------------------------------------------------------------------------------------------------------------------------------------------------|----------------------------|--|
| Rearing                                                                                                                                                            |                            |  |
| 0 – 18 weeks 96 – 98 %                                                                                                                                             |                            |  |
| Production                                                                                                                                                         |                            |  |
| 19 – 100 weeks 90 – 95 %                                                                                                                                           |                            |  |
|                                                                                                                                                                    |                            |  |
|                                                                                                                                                                    |                            |  |
|                                                                                                                                                                    |                            |  |
| EGG WEIGHT                                                                                                                                                         |                            |  |
| EGG WEIGHT<br>Cumulative Egg Weight                                                                                                                                |                            |  |
| Cumulative Egg Weight<br>Until 72 weeks 62.2 g<br>Until 80 weeks 62.7 g                                                                                            |                            |  |
| Cumulative Egg Weight<br>Until 72 weeks 62.2 g                                                                                                                     | BODY WEIGHT                |  |
| Cumulative Egg Weight<br>Until 72 weeks 62.2 g<br>Until 80 weeks 62.7 g<br>Until 100 weeks 63.4 g<br>EGG MASS                                                      | Age<br>(weeks) Kg          |  |
| Cumulative Egg Weight<br>Until 72 weeks 62.2 g<br>Until 80 weeks 62.7 g<br>Until 100 weeks 63.4 g                                                                  | Age Ka                     |  |
| Cumulative Egg Weight<br>Until 72 weeks 62.2 g<br>Until 80 weeks 62.7 g<br>Until 100 weeks 63.4 g<br>EGG MASS<br>Egg Mass per Hen-Housed<br>Until 80 weeks 23.3 kg | Age<br>(weeks)             |  |
| Cumulative Egg Weight<br>Until 72 weeks 62.2 g<br>Until 80 weeks 62.7 g<br>Until 100 weeks 63.4 g<br>EGG MASS                                                      | Age<br>(weeks)Kg191.393 kg |  |